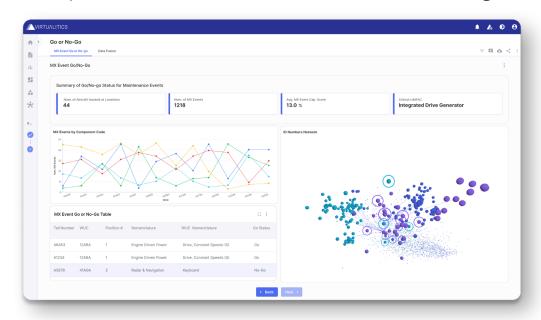

### What is about to fail?

How quickly and effectively can the team access materiel?

### How should you respond?

How do we safely and efficiently re-organize materiel?

### What if?

What if storage availability and safety requirements change?

### **AI-Powered Materiel Management**

IRO Materiel reveals the information and actions that increase mission readiness.