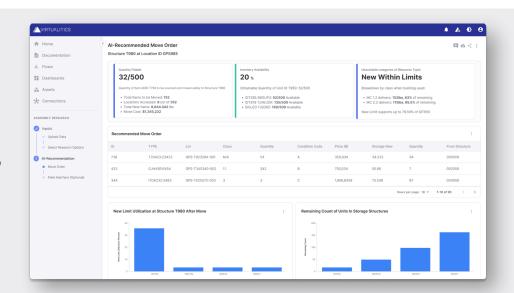

### **AI-Generated Move Orders**

Quickly generate efficient move orders, validated by a state-of-the-art Al-powered constraint solver.

#### **Focus on Safety**

Al-based move plans verify and adhere to destination NEW limits and compatibility code restrictions.

#### **Tablet Field Interface**

Usable offline and displays all relevant information and grid-locations, integrated with Al-recommended movement plan.