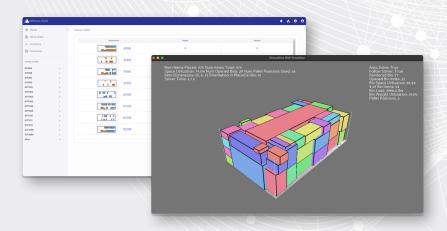

#### **Tablet Field Interface**

Usable offline and displays all relevant information and grid-locations, integrated with Al-recommended movement plan.

#### **Focus on Safety**

Al-based move plans verify and adhere to destination NEW limits and compatibility code restrictions.