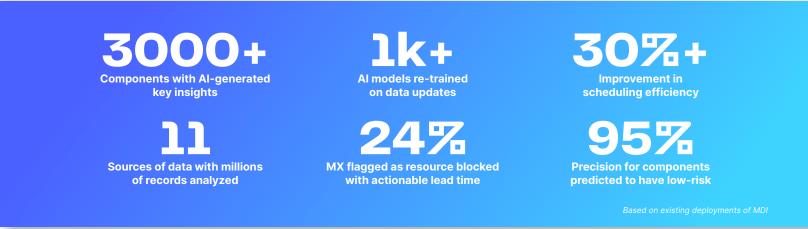

## Maintenance Decision Intelligence Core Applications

MDI leads teams to the knowledge of what is about to fail, what the right response is, and helps them consider additional scenarios. The combined knowledge gained helps operators leverage insight and confidently make decisions that minimize risk, optimize resources, and increase productivity.

MDI brings teams the power to leverage insight and confidently make decisions that minimize risk, optimize resources, and increase productivity while accounting for real-world constraints.

VIRTUALITICS.COM