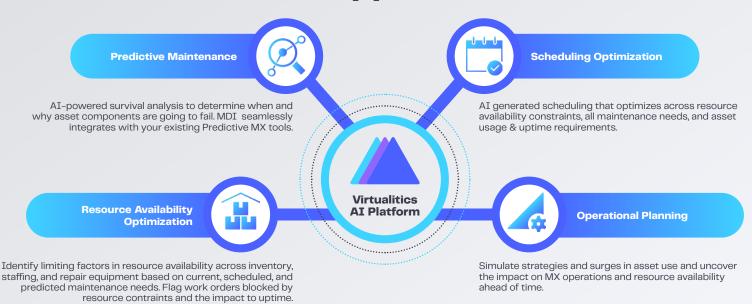

### **AI-Powered Decision Intelligence**

Virtualitics uses powerful AI methodologies to fuel MDI and deliver answers to the most critical questions.

#### AI-Boosted Survival Models

Combine machine learning and survival analysis to explain risk and remaining useful life predictions.

#### Lookahead Simulations

Simulate asset usage over time and plan how and when you can best address maintenance needs.

#### Resource Constraint Modeling

Al-generated labels show which activities are blocked by resourcing, projections of demand and contention for resources.

# Al-Generated Scheduling

Sophisticated scheduling optimization using constraint-solving Al.