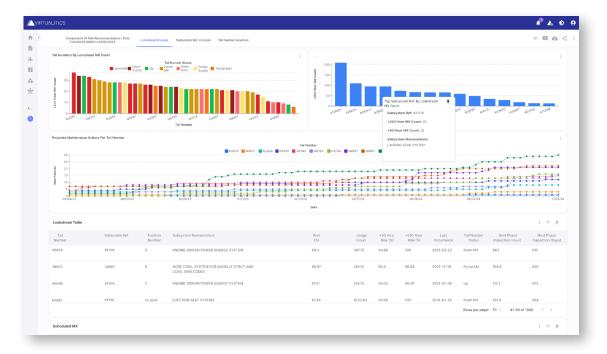

## Maintenance Decision Intelligence Core Applications

MDI leads teams to the knowledge of what is about to fail, what the right response is, and helps them consider additional scenarios. The combined knowledge gained helps operators leverage insight and confidently make decisions that minimize risk, optimize resources, and increase productivity.

### **Informed Decision-Making Leads to Strategic Wins**

Virtualitics' Maintenance Decision Intelligence guides teams to answer their most critical questions:

- What is about to fail?
- How should we respond?
- What action would reduce risk?
- How can we prepare for the future?

MDI brings teams the power to leverage insight and confidently make decisions that minimize risk, optimize resources, and increase productivity while accounting for real-world constraints.

VIRTUALITICS.COM